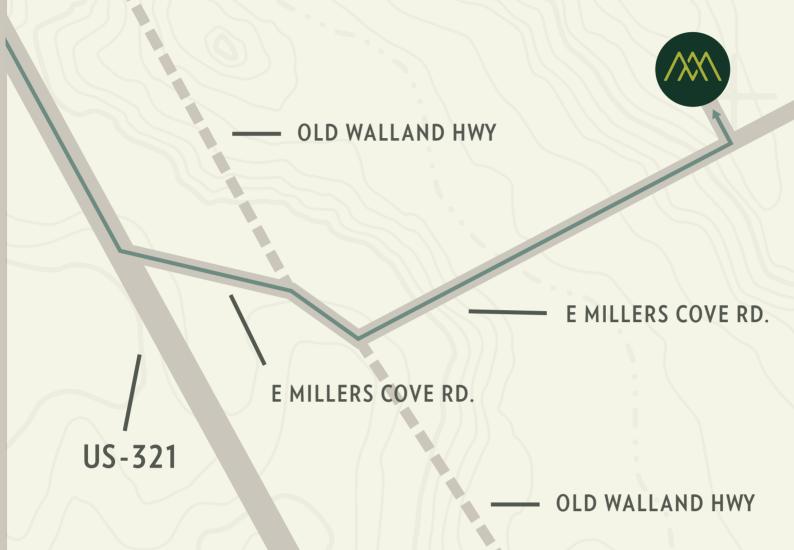

## **Click Here For Google Maps Directions**

APPROXIMATE TRAVEL TIME FROM KNOXVILLE, TENNESSEE: 47 min (31.8 miles)

Take US-129 S and US-321 N - E Lamar Alexander Parkway to E Millers Cove Road in Walland, Tennessee

- 26.9 MILES

**Turn left onto E Millers Cove Road** - 0.1 MILES

Bear right onto Old Walland Highway - 0.1 MILES

Turn left onto E Millers Cove Road and continue straight for 3.4 miles to Blackberry Mountain entrance - 3.4 MILES

Turn left into the Blackberry Mountain entrance where our team will be awaiting your arrival

The call box is located to the right of the guard house. Please use this call box to page the Front Desk.

Our Front Desk team will guide you through the rest of your much anticipated arrival.